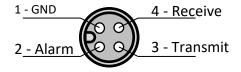

#### **TYPES**

Mass

Inlet connection Outlet connection

Type IED C provides Service Network connector which comprises an alarm signal. Connector pins' description (IED-C side): Alarm Output Circuit:

Push connection for tube ø8 0.3 kg

Standard M12 sensor/actuator connector 4 pin, plug

U<sub>max</sub> (at high impedance): 39V I<sub>max</sub> (at low impedance): 200mA

*U* reverse: -0,7V

Service Network and alarm signals are voltage free