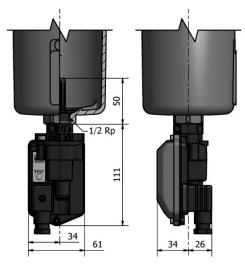

2 sensor/actuator connector 4 pin, plug

U<sub>max</sub> (at high impedance): 39V I<sub>max</sub> (at low impedance): 200mA

*U* reverse: -0,7V

Service Network and alarm signals are voltage free



<sup>(1)</sup> For any other technical gas please contact us or your local dealer

<sup>(2)</sup> IED series can be used in other applications. But, for applications not listed please contact us or your local dealer.

PRODUCT DATA SHEET IED v1.01

#### **MATERIALS**

| Part Part    | Material                      |  |
|--------------|-------------------------------|--|
| Housing      | PA 6                          |  |
| Valve        | Stainless steel 1.4057, Brass |  |
| Level sensor | PP (polypropylene)            |  |
| Sealing      | NBR                           |  |

### **DIMENSIONS**



# PRESSURE EQUIPMENT DIRECTIVE PED 2014/68/EU (Fluid group 2)

Product Category, module

IED Not required

#### **MAINTENANCE**

At filter cartridge replacement check also the drain and make sure there is no visual damage or leakage. Check LED indicator and press the test button to check operation of the drain regularly.

Condensate discharged from compressed air system contains significant amounts of lubricant oil. We strongly recommend connecting IED to oil water separator. In most countries content of oil in waste water is regulated by law.

#### INFORMATION IN THIS DOCUMENT IS SUBJECT TO CHANGE WITHOUT NOTICE



Our quality management system is certified by BUREAU VERITAS in conformity with ISO 9001:2015 Reg. number: 200285



Tel: +386 (01) 200 68 00 Fax: +386 (01) 200 68 50 e-mail: