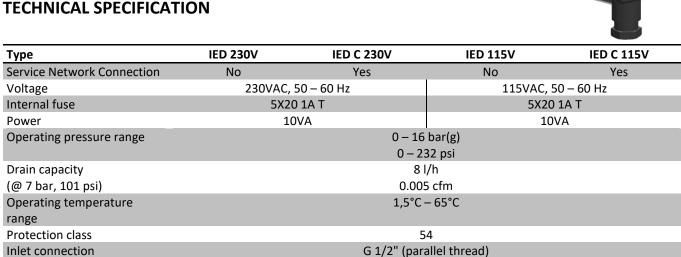

#### **TYPES**

Mass

Inlet connection Outlet connection

Type IED C provides Service Network connector which comprises an alarm signal. Connector pins' description (IED-C side): Alarm Output Circuit:

Push connection for tube ø8 0.3 kg