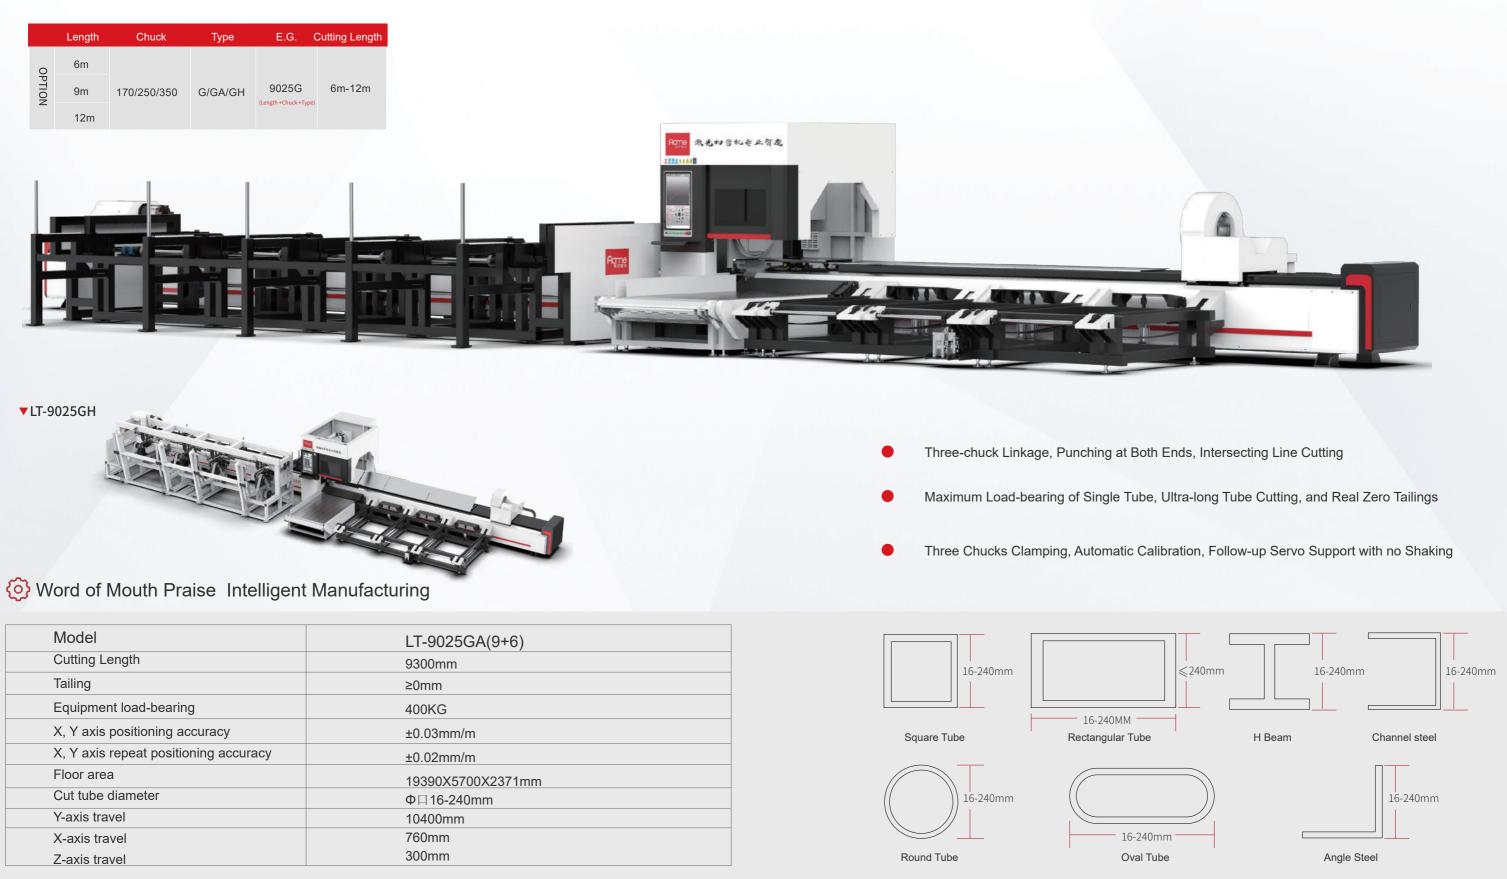

| 1KW-6KW           |
| Equipment load-bearing                | 330KG             |
| X, Y axis positioning accuracy        | ±0.05mm/m         |
| X, Y axis repeat positioning accuracy | ±0.03mm/m         |
| Floor area                            | 10750X2590X2500mm |
| Cut tube diameter                     | Ф囗16-240mm        |
| Maximum Speed                         | 92r/min           |
| Maximum G speed                       | 1.2G              |









Square-hole Chucks With a Wide Clamping Range and Double Chucks That

High Precision, Fine Cutting Surface, High Efficiency, Environment-friendly

Easy Operation of the Cutting System With Real-time Display of the Machining



### ► LASER TUBE CUTTING MACHINE

鼎点激光

11

## LT-9025G Zero Tail Laser Tube Cutting Machine





//////

Acme 12

### LASER TUBE CUTTING MACHINE

# LT-6025ES High Efficiency Laser Tube Cutting Machine



▼LT-6025EA



O Efficient, Fast, Intelligent and Stable

| Model                                 | LT-6025ES         |
|---------------------------------------|-------------------|
| Cutting Length                        | 12500mm           |
| Laser Power                           | 1KW-12KW          |
| Equipment load-bearing                | 330KG             |
| X, Y axis positioning accuracy        | ±0.03mm/m         |
| X, Y axis repeat positioning accuracy | ±0.02mm/m         |
| Floor area                            | 11728X2563X2600mm |
| Cut tube diameter                     | Φ□16-240mm        |
| Y-axis travel                         | 7400mm            |
| X-axis tra