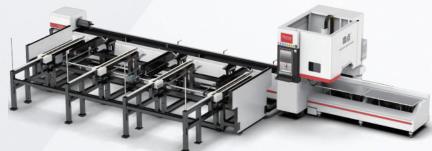

# LT-6025ES High Efficiency Laser Tube Cutting Machine

▼LT-6025EA

O Efficient, Fast, Intelligent and Stable

| Model                                 | LT-6025ES         |
|---------------------------------------|-------------------|
| Cutting Length                        | 12500mm           |
| Laser Power                           | 1KW-12KW          |
| Equipment load-bearing                | 330KG             |
| X, Y axis positioning accuracy        | ±0.03mm/m         |
| X, Y axis repeat positioning accuracy | ±0.02mm/m         |
| Floor area                            | 11728X2563X2600mm |
| Cut tube diameter                     | Φ□16-240mm        |
| Y-axis travel                         | 7400mm            |
| X-axis travel                         | 760mm             |
| Z-axis travel                         | 300mm             |