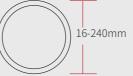

|
| Laser Power                           | 1KW-12KW          |
| Equipment load-bearing                | 330KG             |
| X, Y axis positioning accuracy        | ±0.03mm/m         |
| X, Y axis repeat positioning accuracy | ±0.02mm/m         |
| Floor area                            | 11728X2563X2600mm |
| Cut tube diameter                     | Φ□16-240mm        |
| Y-axis travel                         | 7400mm            |
| X-axis travel                         | 760mm             |
| Z-axis travel                         | 300mm             |





Square Tube

| 10 2401414              |  |
|-------------------------|--|
| 16-240MM                |  |
|                         |  |
| Rectangular Tube        |  |
| · 9 · · · · · · · · · · |  |
|                         |  |



Round Tube

Oval Tube





Large Diameter, Super Gripping Force, Highly Inclusive





### ▶ LASER TUBE CUTTING MACHINE

# LT-6012D Standard Laser Tube Cutting Machine



#### Sales Champion King of Cost Performance

| Model                                 | LT-6012D          |  |
|---------------------------------------|-------------------|--|
| Cutting Length                        | 6200mm            |  |
| Laser Power                           | 1KW-6KW           |  |
| Equipment load-bearing                | 180KG             |  |
| X, Y axis positioning accuracy        | ±0.03mm/m         |  |
| X, Y axis repeat positioning accuracy | ±0.02mm/m         |  |
| Floor area                            | 10868X3334X2400mm |  |
| Cut tube diameter                     | Φ□10-115mm        |