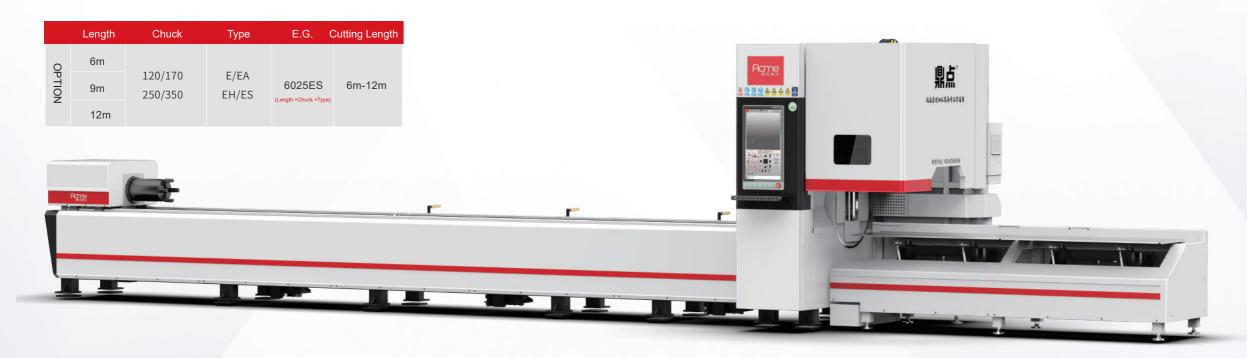

# LT-6025ES High Efficiency Laser Tube Cutting Machine

▼LT-6025EA

O Efficient, Fast, Intelligent and Stable

| Model                                 | LT-6025ES         |
|---------------------------------------|-------------------|
| Cutting Length                        | 12500mm           |
| Laser Power                           | 1KW-12KW          |
| Equipment load-bearing                | 330KG             |
| X, Y axis positioning accuracy        | ±0.03mm/m         |
| X, Y axis repeat positioning accuracy | ±0.02mm/m         |
| Floor area                            | 11728X2563X2600mm |
| Cut tube diameter                     | Φ□16-240mm        |
| Y-axis travel                         | 7400mm            |
| X-axis travel                         | 760mm             |
| Z-axis travel                         | 300mm             |