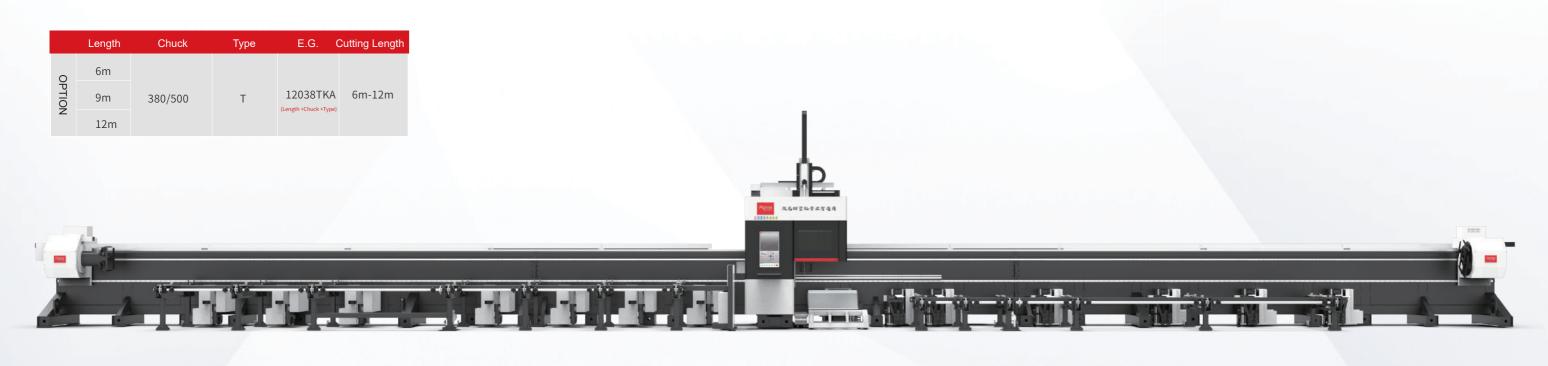

### ► LASER TUBE CUTTING MACHINE

# LT-12038TKA Heavy Duty Laser Tube Cutting Machine

#### O The Engine of Load-bearing, the First Choice for Heavy and Long Tubes

| Model                                 | LT-12038TKA       |
|---------------------------------------|-------------------|
| Cutting Length                        | 12500mm           |
| Tailing                               | ≥0mm              |
| Equipment load-bearing                | 2.1T              |
| X, Y axis positioning accuracy        | ±0.05mm/m         |
| X, Y axis repeat positioning accuracy | ±0.03mm/m         |
| Floor area                            | 30500x5500X3400mm |
| Cut tube diameter                     | Ф囗16-380mm        |
| Y-axis travel                         | 1300mm            |
| X-axis travel                         | 1000mm            |
| Z-axis travel                         | 800mm             |