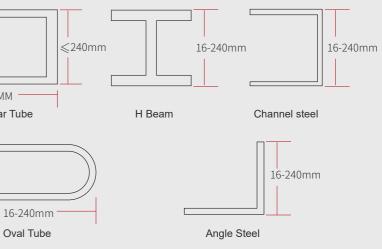

Square Tube

| 10 2401414              |  |
|-------------------------|--|
| 16-240MM                |  |
|                         |  |
| Rectangular Tube        |  |
| · 9 · · · · · · · · · · |  |
|                         |  |

Round Tube

Oval Tube

Large Diameter, Super Gripping Force, Highly Inclusive