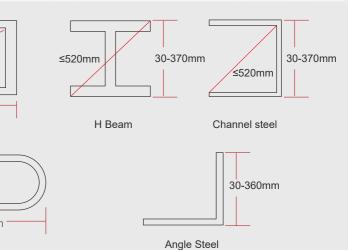

鼎点激光

Three Chuck Linkage Movement, Adapted to a Variety of Tube Types, Real Zero Tailings

Aircraft Honeycomb Bed, Coaxial Processing, High Precision and Good Performance