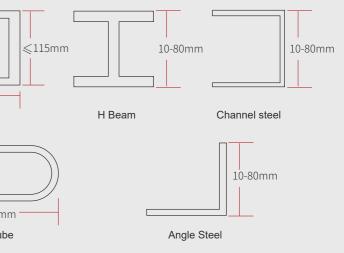

Square Tube

| 10 2401414              |  |
|-------------------------|--|
| 16-240MM                |  |
|                         |  |
| Rectangular Tube        |  |
| · 9 · · · · · · · · · · |  |
|                         |  |

Round Tube

Oval Tube

Large Diameter, Super Gripping Force, Highly Inclusive