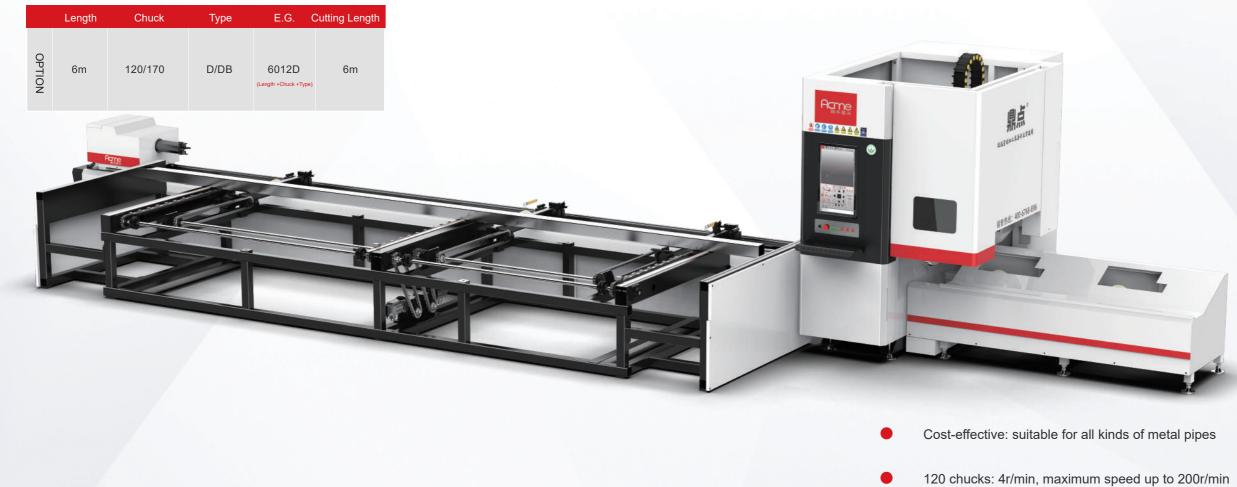

# LT-6012D Standard Laser Tube Cutting Machine

#### Sales Champion King of Cost Performance

| Model                                 | LT-6012D          |  |
|---------------------------------------|-------------------|--|
| Cutting Length                        | 6200mm            |  |
| Laser Power                           | 1KW-6KW           |  |
| Equipment load-bearing                | 180KG             |  |
| X, Y axis positioning accuracy        | ±0.03mm/m         |  |
| X, Y axis repeat positioning accuracy | ±0.02mm/m         |  |
| Floor area                            | 10868X3334X2400mm |  |
| Cut tube diameter                     | Φ□10-115mm        |  |
| Maximum Speed                         | 1.5G              |  |