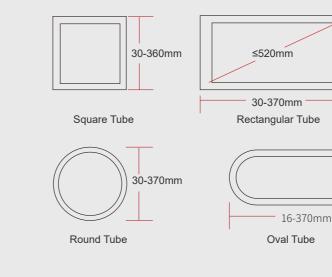

Square Tube

| 10 2401414              |  |
|-------------------------|--|
| 16-240MM                |  |
|                         |  |
| Rectangular Tube        |  |
| · 9 · · · · · · · · · · |  |
|                         |  |

Round Tube

Oval Tube

Large Diameter, Super Gripping Force, Highly Inclusive