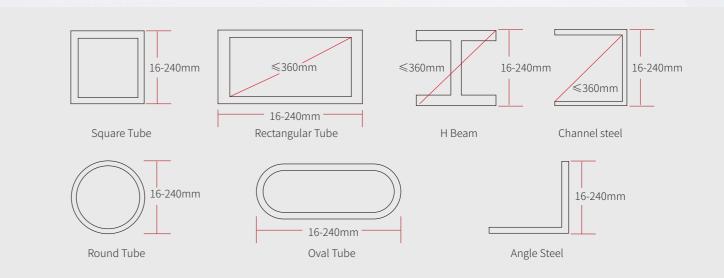

Square Tube

| 10 2401414              |  |
|-------------------------|--|
| 16-240MM                |  |
|                         |  |
| Rectangular Tube        |  |
| · 9 · · · · · · · · · · |  |
|                         |  |

Round Tube

Oval Tube

Large Diameter, Super Gripping Force, Highly Inclusive