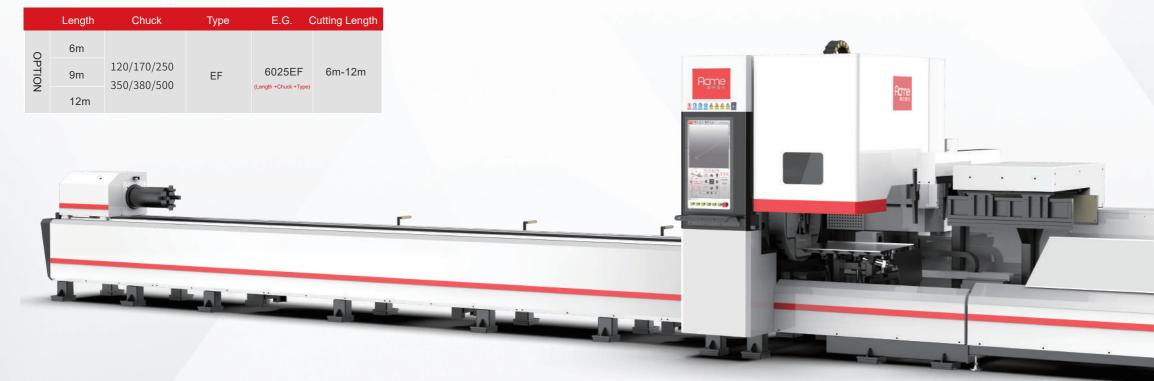

## LT-6025EF Middle Chuck Movable Laser Tube Cutting Machine

- Can Be Moved for All Kinds of Workpieces.
- Path, Transmission With Precision and Low ailure.

| Middle Chuck Movable Lase | r Tube Cutting Machine |
|---------------------------|------------------------|
|---------------------------|------------------------|

| Model                                 | LT-6025EF         |
|---------------------------------------|-------------------|
| Cutting Length                        | 6300mm            |
| Laser Power                           | 1KW-6KW           |
| Equipment load-bearing                | 330KG             |
| X, Y axis positioning accuracy        | ±0.05mm/m         |
| X, Y axis repeat positioning accuracy | ±0.03mm/m         |
| Floor area                            | 10750X2590X2500mm |
| Cut tube diameter                     | Ф囗16-240mm        |
| Maximum Speed                         | 92r/min           |
| Maximum G speed                       | 1.2G              |