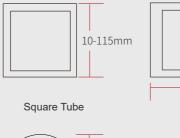

Round Tube

10-115mm Oval Tube

10-115mm Rectangular Tube

Integrated Tube Welding Bed, High Higidity and High Strength