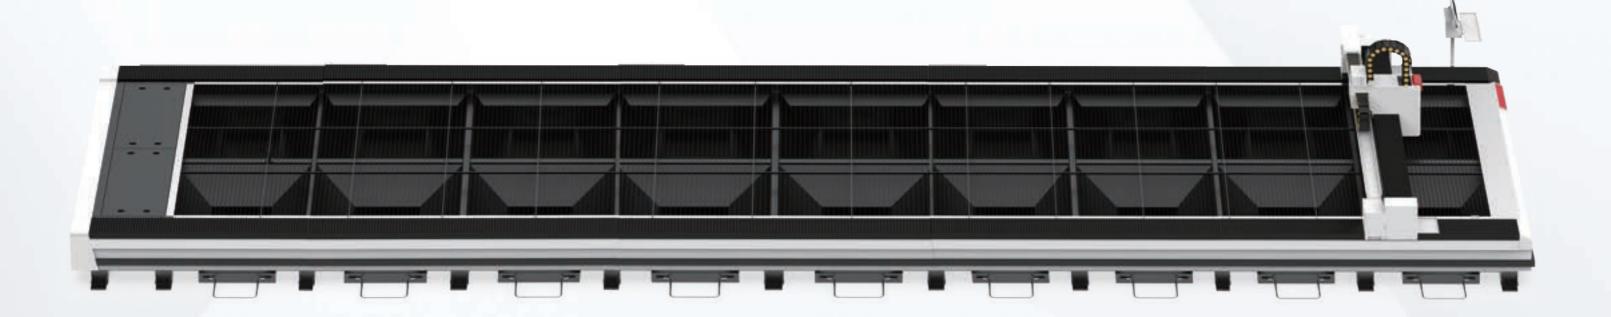

## **▶** FIBER LASER SHEET CUTTING MACHINE

# LP-12025S Ultra Large Format Laser Cutting Machine

## Realize The Overall Processing Of Ultra-Long Workpieces

| Model                             | LP-12025S         |
|-----------------------------------|-------------------|
| Processing range (length * width) | 12000mm *2500mm   |
| Laser power                       | 1000-12000w       |
| Workbench maximum load            | 10000KG           |
| Positioning Accuracy              | ±0.05mm/m         |
| Repeat Positioning Accuracy       | ±0.03mm/m         |
| Maximum Speed                     | 92m/min           |
| Maximum G Speed                   | 0.8G              |
| Dimensions                        | 12300*3800*2200mm |

The Format Can Be Customized, The Bed And Worktable Are Separated Design,

High Dynamic Performance, Long Machine Life

No Preheating, No Processing Preparation Time, No Secondary Processing

鼎点激光 ///////// Acceptable and accep