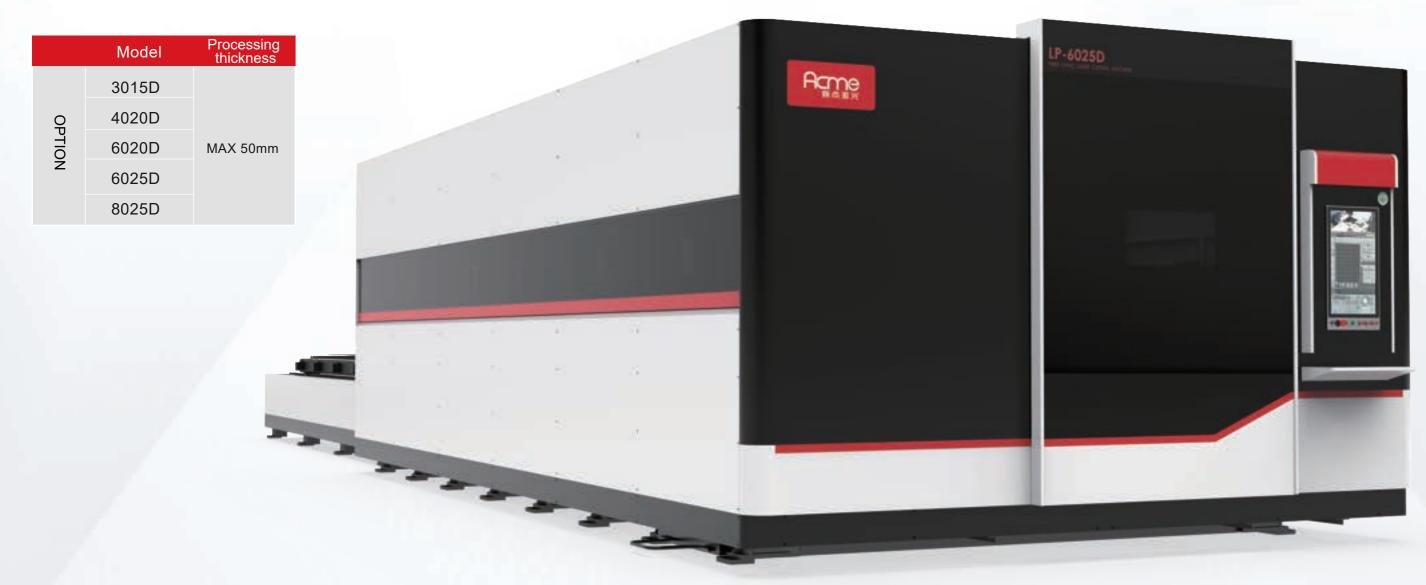

### ► FIBER LASER SHEET CUTTING MACHINE

# LP-6025D High Power Laser Cutting Machine

## Fast And Efficient To Make Production More Environmentally Friendly

| Model                       | LP-6025D          |
|-----------------------------|-------------------|
| Cutting Plate Size          | 6000*2500mm       |
| Workbench Maximum Load      | 4500kg            |
| Positioning Accuracy        | ±0.03mm/m         |
| X Y Axis Repeat Positioning | ±0.02mm/m         |
| Floor Area                  | 15400*4300*2900mm |
| Laser Power                 | 1-40kw            |

- High And Low Exchange Table, Fast Exchange Speed, Improve Processing Efficiency
  - Large Touch Screen Display, Monitoring The Production Process In Real Time
- There Are Reinforced Angle Iron Under The Chain Of The Front Platform Of The Bed, Strong And Durable
  - All-Round Protective Cover System To Make Production More Environmentally Friendly And Safe