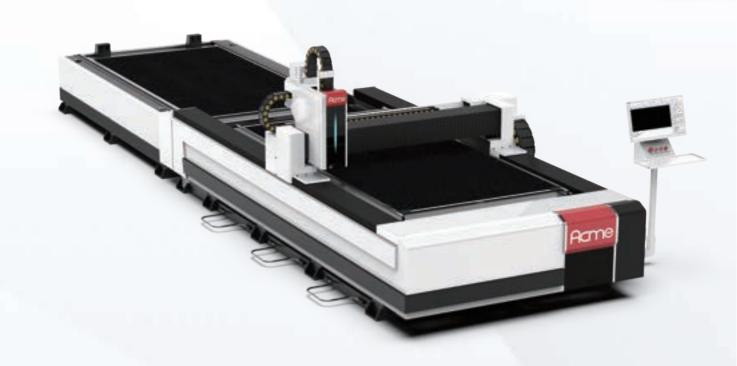

# LP-3015S Single Table Laser Cutting Machine

- Single Platform Open Structure, Loading And Unloading In Three Directions, Simple And Practical, No Need For A Large Workshop
- Eliminate the Influence of the Trembling of the Thin Plate Itself And the Tremor of the Edge of the Medium And Thin Plate On the Cutting, And Ensure the Cutting Effect

## Simple but Extraordinary with Great Value

| Mandal                               | 1.00450          |
|--------------------------------------|------------------|
| Model                                | LP-3015S         |
| Total Power (No Source)              | 4.5KW            |
| Processing Range (L*W)               | 3000*1500mm      |
| X Y Axis Positioning Accuracy        | ±0.03mm/m        |
| X Y Axis Repeat Positioning Accuracy | ±0.02mm/m        |
| Workbench Maximum Load               | 800kg            |
| Floor Area                           | 4700*2430*1850mm |
| Laser Power                          | 1-6KW            |
| Whole Machine Weight                 | 2T               |
| Maximum G Speed                      | 1.5G             |
| Maximum Feed Speed                   | 132m/min         |