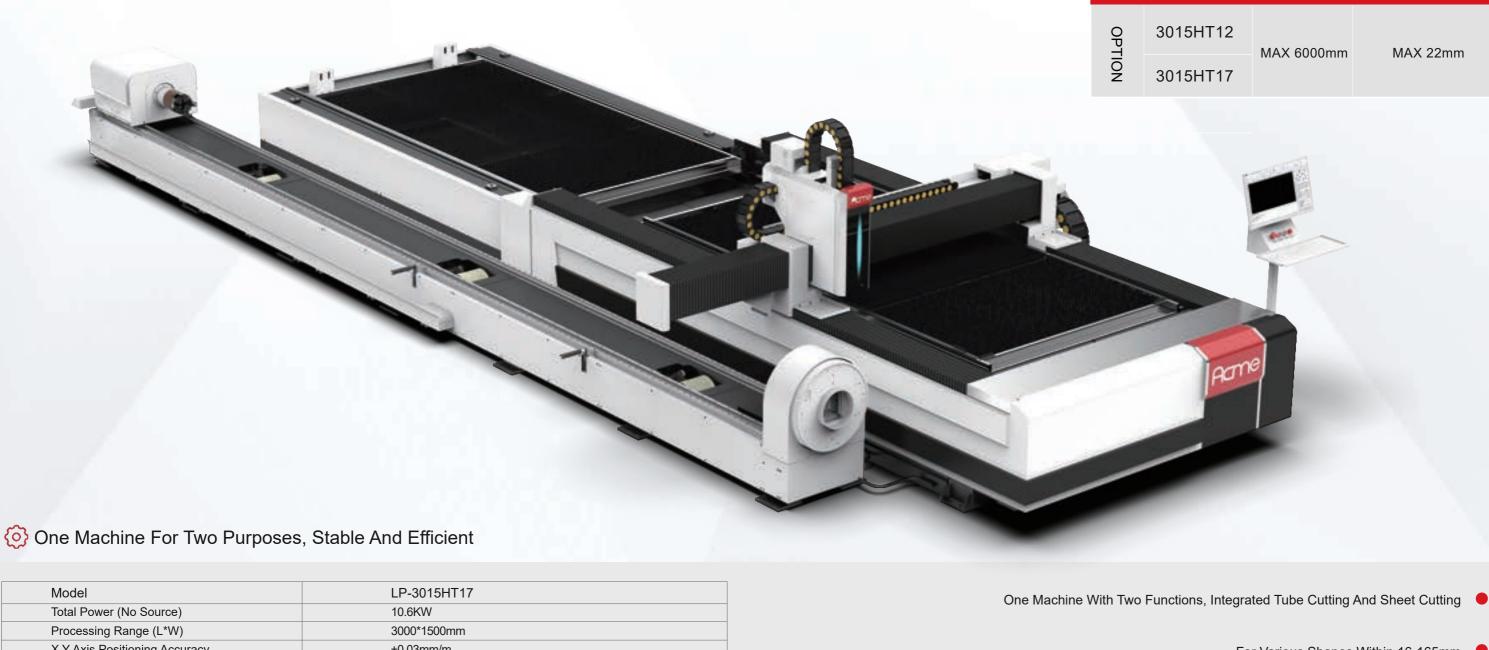

## ▶ FIBER LASER SHEET CUTTING MACHINE

LP-3015HT17 exchange platform Table **Sheet & Tube Combined Machine** 

| Model                         | LP-3015HT17      |
|-------------------------------|------------------|
| Total Power (No Source)       | 10.6KW           |
| Processing Range (L*W)        | 3000*1500mm      |
| X Y Axis Positioning Accuracy | ±0.03mm/m        |
| X Y Axis Repeat Positioning   | ±0.02mm/m        |
| Workbench Maximum Load        | 800kg            |
| Cutting Length                | ≤6000mm          |
| Tube Weight                   | ≤300kg           |
| Tube Diameter                 | ≤165mm           |
| Floor Area                    | 9500*3220*1800mm |
| Laser Power                   | 1-12KW           |
| Whole Machine Weight          | 6.3T             |
| Maximum G Speed               | 1.5G             |
| Maximum Feed Speed            | 132m/min         |

Independent R& Development Of Automatic Double Pneumatic Chuck, Stable And Efficient

25

鼎点激光

| Model     | Tube Length | Sheet Thickness |
|-----------|-------------|-----------------|
| 3015HT12  | MAX 6000mm  | MAX 22mm        |
| 004511747 |             |                 |

For Various Shapes Within 16-165mm Accurate Positioning, Safety And Energy Saving