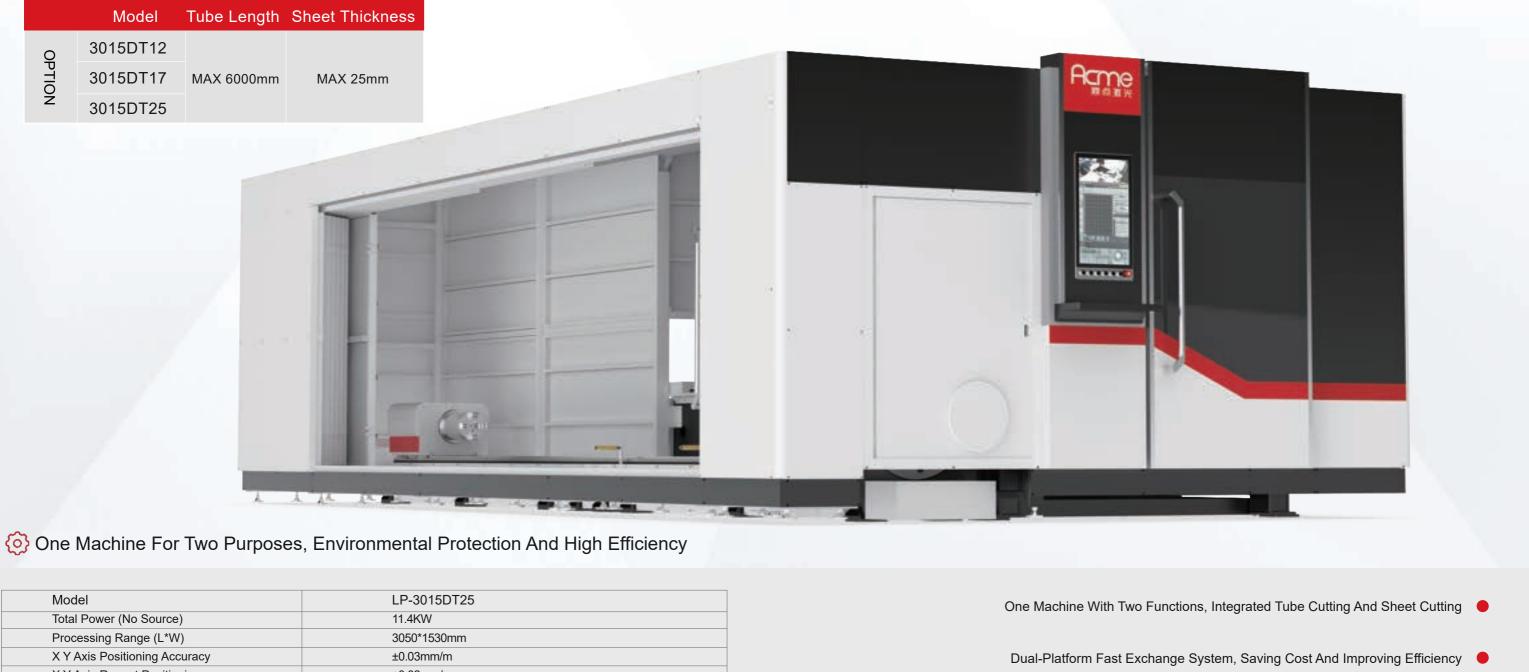

## LP-3015DT25 Closed Sheet & Tube Combined Machine

| Model                         | LP-3015DT25      |
|-------------------------------|------------------|
| Total Power (No Source)       | 11.4KW           |
| Processing Range (L*W)        | 3050*1530mm      |
| X Y Axis Positioning Accuracy | ±0.03mm/m        |
| X Y Axis Repeat Positioning   | ±0.02mm/m        |
| Workbench Maximum Load        | 1200kg           |
| Cutting Length                | ≤6000mm          |
| Tube Weight                   | ≤350kg           |
| Tube Diameter                 | ≤240mm           |
| Floor Area                    | 9720*3740*2510mm |
| Laser Power                   | 1-12KW           |
| Whole Machine Weight          | 8T               |
| Maximum G Speed               | 1.5G             |
| Maximum Feed Speed            | 120m/min         |

All-Round Protective Cover System To Make Production More Environmentally Friendly And Safe

Large Touch Screen Display, Monitoring The Production Process In Real Time

鼎点激光 23