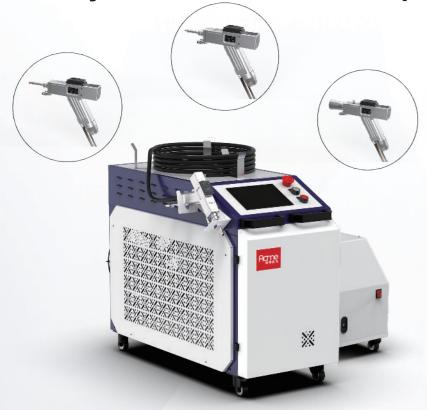

## **Trinity One Machine is Multi-purpose**

- The cleaning effect is better, safer, maintenance-free, easy to install, operate and automate
- The weld bead of fiber laser welding is more smoother and beautiful 2-10 times
- Smaller footprint, more flexible and efficient, more savings for small workpiece cutting.

## Welding, cleaning, cutting hand -holding holding continuous all -in -one

|                               | 1                                    |                                       |                                     |
|-------------------------------|--------------------------------------|---------------------------------------|-------------------------------------|
| Model                         | FLW- T -1000                         | FLW- T -1500                          | FLW- T -2000                        |
| Laser Power (W)               | 1000 Вт                              | 1500 BT                               | 2000 Вт                             |
| Working Voltage               | Single-phase<br>220V 50HZ            | Single-phase<br>220V 50HZ             | Single-phase<br>220V 50HZ           |
| Fiber Cable Length            | Standard 10 Meters                   |                                       |                                     |
| Cooling Method                | Water Cooling                        |                                       |                                     |
| Cleaning Scan width (mm)      | 80 мм                                |                                       |                                     |
| Auxiliary Gas And Pressure    | N2/Ar/air,P≥0.4Mpa                   |                                       |                                     |
| Power Adjustable Range        | 1%-100%                              |                                       |                                     |
| Head Weight                   | 900g                                 |                                       |                                     |
| Machine Dimension (L*W*H)(mm) | MARS8000 : L 580×W 310×H 460         |                                       |                                     |
| Total Weight                  | Machine:100KG<br>Wire-feeder: 17.5KG | Machine: 103KG<br>Wire-feeder: 17.5KG | Machine: 116KG<br>Wire-feeder: 17.5 |