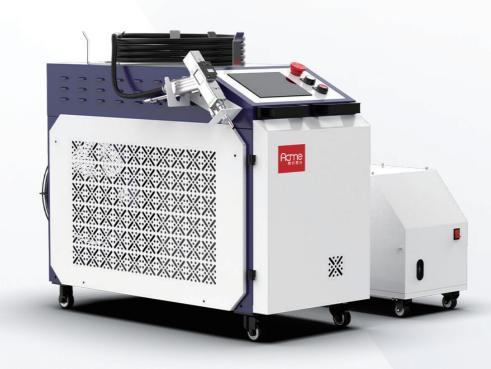

## **Laser Welding Machine**

- Welding Without Deformation, Beautiful Welding Seam
  - Precision Welding Strictly Fit
  - Fast, Efficient, Time-Saving And Labor-Saving
    - High Density, Low Cost, Easy Operation

## Precision Welding Strictly Fit 💮

| Model              | FLW -1000/1500/2000w |  |
|--------------------|----------------------|--|
| Laser Power        | 6.2/7.7/10kw         |  |
| Weight             | 117/120/133kg        |  |
| Total Power        | 8.2kw                |  |
| Electricity Supply | Simplex220V 50Hz     |  |
| Dimensions         | 1090mm*580mm*1320mm  |  |